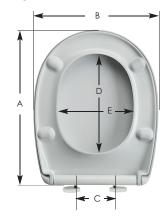

## **CHARACTERISTICS**

Individual seat weight: 2.2 kg

Dimensions:

A: 400 - 460 mm

B: 365 mm

C: 65 - 165 mm

D: 275 mm

E: 218 mm