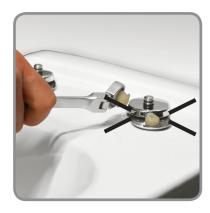

# **Installation is Fast & Easy:**

When fitted correctly, the seat will not slip, wobble or shift on the pan. This simple fixing system installs in three basic steps -- no glue required!

Place hinge

**Tighten with Spanner** 

**Snap to Secure** 