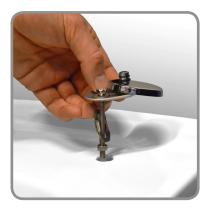

# **Installation is Fast & Easy:**

When fitted correctly, the seat will not slip, wobble or shift on the pan. This simple fixing system installs in three basic steps -- no glue required!

Place hinge

**Tighten with Spanner** 