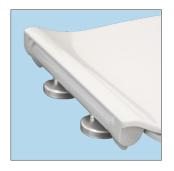

- · Long-lasting Durolux® thermoset plastic offers a ceramic-like shine
- · Adjustable stainless steel hinges
- · Fits majority of manufacturers' universal shaped pans

# **Installation is Fast & Easy:**

When fitted correctly, the seat will not slip, wobble or shift on the pan. This simple fixing system installs in three basic steps -- no glue required!

Place hinge

**Tighten with Spanner** 