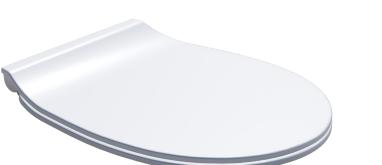

# PUSH N' CLEAN

The Push n'Clean Design is developed for universal pans and features Push n'Clean for easy, hygienic cleaning. The stainless steel hinges are adjustable and include slow close. This seat stays tight with STA-TITE® Top Fix: the patented fixing system that keeps your seat tight and installs easily from the top of the pan. No more loose seats!

- · Long-lasting Durolux® thermoset plastic offers a ceramic-like shine
- · Adjustable stainless steel hinges
- · Fits majority of manufacturers' universal shaped pans