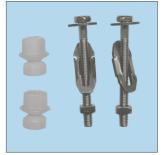

# No More Loose Seats!

Try STA-TITE<sup>®</sup>, the patented Bemis fixing system that will not loosen over time!

"No mess" installation is fast and easy, ensuring your seat stays tight.

# **Installation is Fast & Easy:**

When fitted correctly, the seat will not slip, wobble or shift on the pan. This simple fixing system installs in three basic steps -- no glue required!

Place hinge

**Tighten with Spanner** 

**Snap to Secure** 