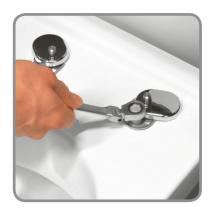

# **Installation is Fast & Easy:**

When fitted correctly, the seat will not slip, wobble or shift on the pan. This simple fixing system installs in three basic steps -- no glue required!

Place hinge

**Tighten with Spanner** 

**Snap to Secure** 