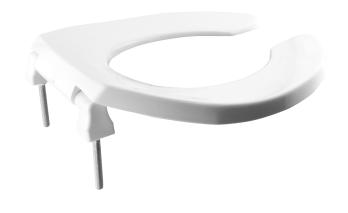

08039T000

The 16SS Inox Hybrid STA-TITE® is designed for universal pans and is made from durable, Tecnoplast™ thermoplastic material. It has special Hybrid Hinges™ that combine the benefits of both stainless steel and thermoplastic to provide a commercial-grade hinge. This seat also features STA-TITE®: the patented fixing system that always stays tight and takes the guesswork out of installation. The lower portion of the nut shears off when the proper tightness is reached, so you cannot over-tighten.

Recyclable - made from Tecnoplast™ material that is 100% recyclable

- Tecnoplast™ thermoplastic offers superior durability
- · Fixed hybrid hinges
- Fits majority of manufacturers' universal shaped pans
- Open front design for commercial environments and for use with open front pans

#### WEIGHTS & DIMENSIONS

- Individual Seat Weight: 1.43 kg
- · 6 seats per master carton

X: 362 mm

Y: 422 mm

Z: 155 mm