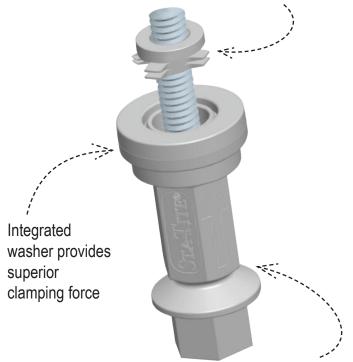

# STA-TITE®

Are you tired of a loose toilet seat?

Unique finned bushing prevents shifting in toilet pan mounting holes

Nut shears off at precise tightness every time to lock down seat!

# Easy:

One-piece integrated nut

#### Secure:

When the nuts shear off, the seat stays tight