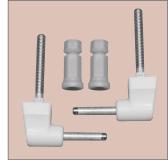

# STA-TITE®

Are you tired of a loose toilet seat?

Unique finned bushing prevents shifting in toilet pan mounting holes

Nut shears off at precise tightness every time to lock down seat!

#### **Installation is Fast & Easy:**

1) Finger Tighten

2) Tighten with Spanner

3) Snap to Secure