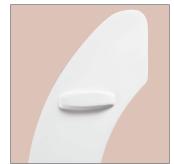

# STA-TITE®

Are you tired of a loose toilet seat?

Unique finned bushing prevents shifting in toilet pan mounting holes

Nut shears off at precise tightness every time to lock down seat!

#### Secure:

When the nuts shear off, the seat stays tight