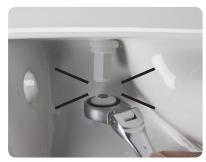

#### **Installation is Fast & Easy:**

1) Finger Tighten

2) Tighten with Spanner

3) Snap to Secure