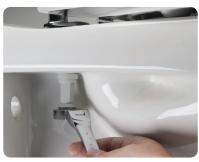

#### **Installation is Fast & Easy:**

1) Finger Tighten

2) Tighten with Spanner

3) Snap to Secure