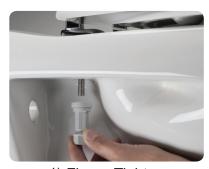

#### **Installation is Fast & Easy:**

1) Finger Tighten

2) Tighten with Spanner

3) Snap to Secure