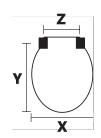

#### WEIGHTS & DIMENSIONS

- Individual Seat Weight: 1.43 kg
- · 6 seats per master carton

X: 362 mm

Y: 422 mm

Z: 155 mm