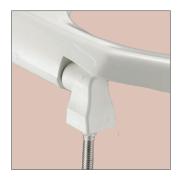

# STA-TITE®

Are you tired of a loose toilet seat?

Unique finned bushing prevents shifting in toilet pan mounting holes

Nut shears off at precise tightness every time to lock down seat!

# Easy:

One-piece integrated nut

#### Secure:

When the nuts shear off, the seat stays tight