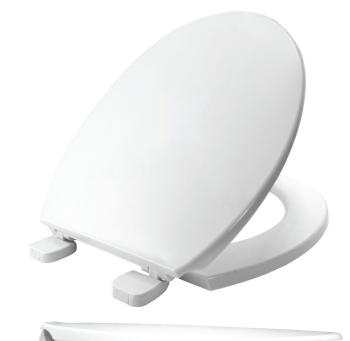

The Chester is designed for universal pans and is made from durable, Tecnoplast thermoplastic material. This seat features durable plastic hinges that adjust to help achieve the perfect fit to your pan.

- · Tecnoplast thermoplastic offers superior durability
- Adjustable plastic hinges
- Fits majority of manufacturers' universal shaped pans