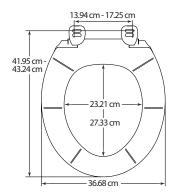

The Chester is designed for universal pans and is made from durable, Tecnoplast thermoplastic material. This seat features durable plastic hinges that adjust to help achieve the perfect fit to your pan.





SEAT FEATURES



Virtually Unbreakable - made from Tecnoplast material that provides superior durability



 $\label{eq:recyclable-made} \begin{array}{l} \mbox{Recyclable-made from Tecnoplast material that} \\ \mbox{is 100\% recyclable} \end{array}$ 

- · Tecnoplast thermoplastic offers superior durability
- Adjustable plastic hinges
- Fits majority of manufacturers' universal shaped pans



## SEAT DIMENSIONS



## -Tecnoplast THERMOPLASTIC TOILET SEAT