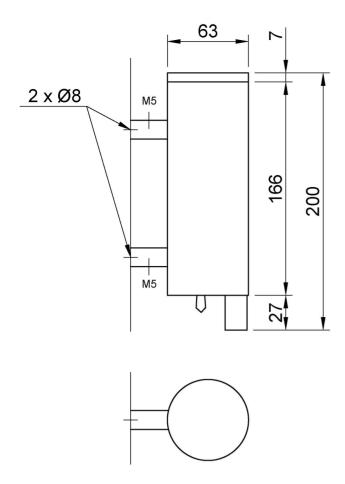

## Suggested text for prescription

NOFER liquid soap dispenser, AISI 304 stainless steel, manually operated, for wall mounting with concealed anchorage. Dimensions: 200 mm height x  $\emptyset$ 63 mm.

## Technical characteristics

Material: AISI 304 stainless steel

Finishing: Satin

Distance between wall mountings: 110 mm

Capacity: 300 ml

## Dimensional drawing

Ctra. Laureà Miró, 385-387 08980 | Sant Feliu de Llobregat, Barcelona - Spain T. +34 934 742 423 F. +34 934 743 548 nofer@nofer.com

These specifications may be modified and/or amended due to manufacturing requirements.