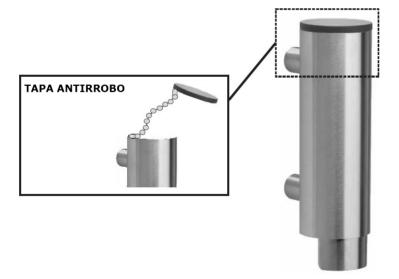

## Description

- Push button operated liquid soap dispenser.
- Designed for wall mounting with concealed anchor.
- Security cap with anti-theft key.
- Stainless steel satin finish (NOFER 03024.S). Also available in gloss finish (NOFER 03024.B).
- Durability and ease of cleaning.