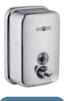

# Manual vertical liquid soap dispenser 300 ml stainless steel. Satin finish

## Description

- Push button operated liquid soap dispenser.
- Designed for wall mounting with concealed anchor.
- Security cap with anti-theft key.
- Stainless steel satin finish (NOFER 03024.S). Also available in gloss finish (NOFER 03024.B).
- Durability and ease of cleaning.

## Suggested text for prescription

NOFER liquid soap dispenser, AISI 304 stainless steel, manually operated, for wall mounting with concealed anchorage. Dimensions: 200 mm height x  $\emptyset$ 63 mm.

## Technical characteristics

Material: AISI 304 stainless steel

Finishing: Satin

Distance between wall mountings: 110 mm

Capacity: 300 ml