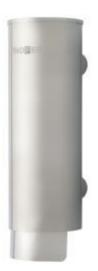

# Manual vertical liquid soap dispenser 300 ml stainless steel. Satin finish

## Description

- Push button operated liquid soap dispenser.
- Designed for wall mounting with concealed anchor.
- Security cap with anti-theft key.
- Stainless steel satin finish (NOFER 03024.S). Also available in gloss finish (NOFER 03024.B).
- Durability and ease of cleaning.

## Suggested text for prescription

NOFER liquid soap dispenser, AISI 304 stainless steel, manually operated, for wall mounting with concealed anchorage. Dimensions: 200 mm height x  $\emptyset$ 63 mm.