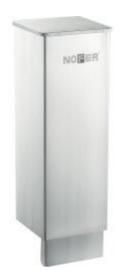

# Manual vertical liquid soap dispenser 300 ml stainless steel. Satin finish

#### Description

- Manual push button operated soap dispenser.
- Designed to be wall mounted leaving the anchor hidden.
- Anti-theft security cap.
- Durability and ease of cleaning.

#### Suggested text for prescription

NOFER soap dispenser, stainless steel AISI 304 satin finish, manually operated for wall mounting with concealed anchoring. Dimensions: 200 height x 60 width x 60 depth (mm).

#### Components

- Anti-theft security cap.
- Stainless steel housing in satin finish.