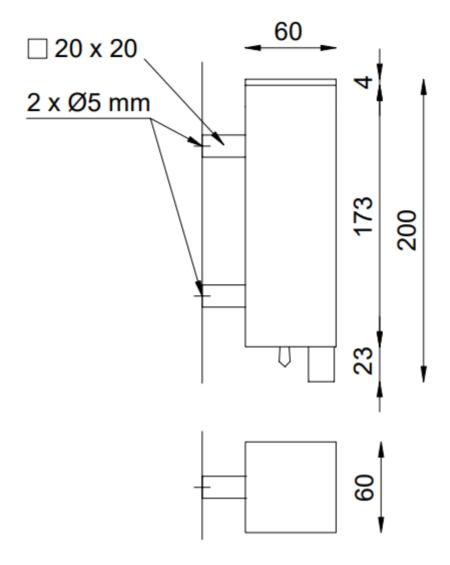

## Technical characteristics

Material: AISI 304 stainless steel.

Finishing: Satin

**Dimensions:** 200 height x 60 width x 60 depth (mm).

Capacity: 300 ml.

Dimensional drawing

Ctra. Laureà Miró, 385-387 08980 | Sant Feliu de Llobregat, Barcelona - Spain T. +34 934 742 423 F. +34 934 743 548 nofer@nofer.com www.nofer.com