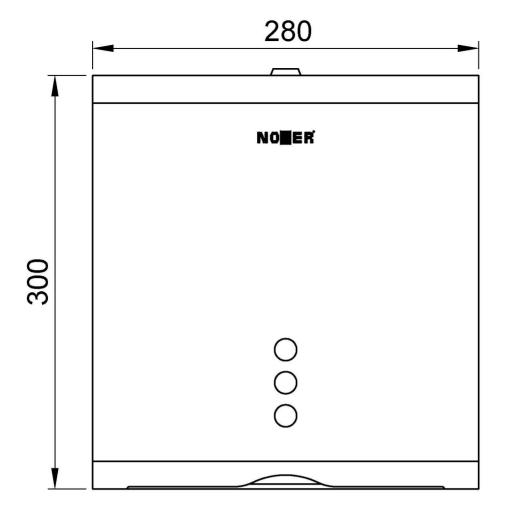

Dimensions: 300 H x 280 W x 100 D (mm).

## Technical characteristics

Material: AISI 304 stainless steel

**Finishing:** Satin **Plate thickness:** 1 mm

 $\textbf{Dimensions:} \ 300 \ height \times 280 \ width \times 100 \ depth \ (mm)$ 

Capacity: 500 towels

Dimensional drawing

Ctra. Laureà Miró, 385-387 08980 | Sant Feliu de Llobregat, Barcelona - Spain T. +34 934 742 423 F. +34 934 743 548 nofer@nofer.com www.nofer.com

These specifications may be modified and/or amended due to manufacturing requirements.