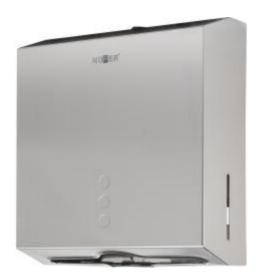

# Stainless steel attached paper towel dispenser. Satin finish

## Description

- Stainless steel wall-mounted paper towel dispenser.
- Front loading.
- Made of stainless steel satin finish.
- Also available in polished finish (NOFER 04006.B), black finish (NOFER 04006.N) and white finish (NOFER 04006.W).
- Suitable for folded or zig-zag towels.
- Durability and corrosion resistance.
- With content viewers on the sides.
- With lock, screws and security key included.
- Outlet with anti-tear towel protection.

### Suggested text for prescription

NOFER paper towel dispenser made of AISI 304 stainless steel, satin finish, front opening for wall mounting. Suitable for folded or crimped towels (zig-zag), with content viewers and security key.