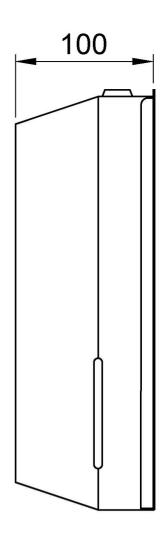

Dimensions: 300 H x 280 W x 100 D (mm).

## Technical characteristics

Material: AISI 304 stainless steel

**Finishing:** Satin **Plate thickness:** 1 mm

 $\textbf{Dimensions:} \ 300 \ height \times 280 \ width \times 100 \ depth \ (mm)$ 

Capacity: 500 towels

Dimensional drawing

Ctra. Laureà Miró, 385-387 08980 | Sant Feliu de Llobregat, Barcelona - Spain T. +34 934 742 423 F. +34 934 743 548 nofer@nofer.com www.nofer.com

These specifications may be modified and/or amended due to manufacturing requirements.