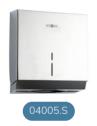

# Stainless steel attached paper towel dispenser. polished finish

### Description

- Stainless steel wall-mounted paper towel dispenser.
- Front loading.
- Suitable for folded or crimped (zig-zag) towels.
- Suitable for dispensing surgical masks.
- Durability and corrosion resistance.
- With contents viewer on hinged front.
- Safety key included.
- Outlet with towel tear protection.
- Stainless steel gloss finish.
- Also available in satin finish (NOFER 04010.S) and white finish (NOFER 04010.W).

### Suggested text for prescription

NOFER stainless steel paper towel dispenser with front opening for wall mounting. Suitable for folded or crimped (zig-zag) towels and surgical masks, with content viewer and safety key.

Dimensions: 320 H x 253 W x 115 D (mm).

### Technical characteristics

Material: Stainless steel Finishing: polished

Dimensions: 320 height x 253 width x 115 depth (mm)

Capacity: 500 towels