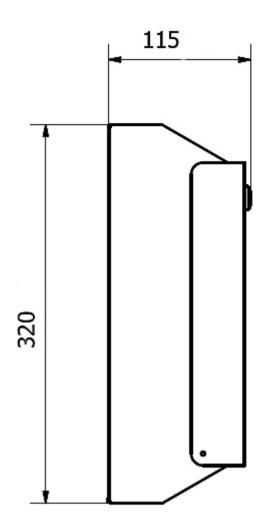

Dimensions: 320 H x 253 W x 115 D (mm).

### Technical characteristics

Material: Stainless steel Finishing: polished

Dimensions: 320 height x 253 width x 115 depth (mm)

Capacity: 500 towels

Dimensional drawing

Ctra. Laureà Miró, 385-387 08980 | Sant Feliu de Llobregat, Barcelona - Spain T. +34 934 742 423 F. +34 934 743 548 nofer@nofer.com www.nofer.com

These specifications may be modified and/or amended due to manufacturing requirements.