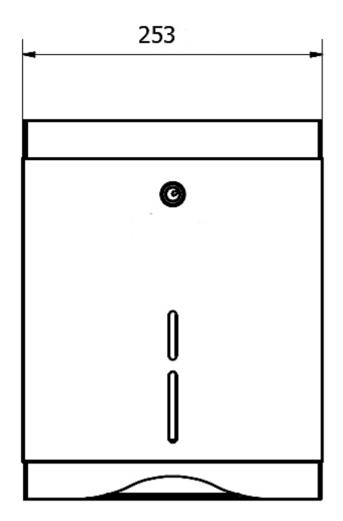

Dimensions: 320 H x 253 W x 115 D (mm).

### Technical characteristics

Material: Stainless steel Finishing: polished

Dimensions: 320 height x 253 width x 115 depth (mm)

Capacity: 500 towels

Dimensional drawing

Ctra. Laureà Miró, 385-387 08980 | Sant Feliu de Llobregat, Barcelona - Spain T. +34 934 742 423 F. +34 934 743 548 nofer@nofer.com www.nofer.com

These specifications may be modified and/or amended due to manufacturing requirements.