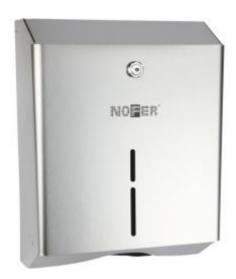

# Stainless steel attached paper towel dispenser. polished finish

### Description

- Stainless steel wall-mounted paper towel dispenser.
- Front loading.
- Suitable for folded or crimped (zig-zag) towels.
- Suitable for dispensing surgical masks.
- Durability and corrosion resistance.
- With contents viewer on hinged front.
- Safety key included.
- Outlet with towel tear protection.
- Stainless steel gloss finish.
- Also available in satin finish (NOFER 04010.S) and white finish (NOFER 04010.W).

### Suggested text for prescription

NOFER stainless steel paper towel dispenser with front opening for wall mounting. Suitable for folded or crimped (zig-zag) towels and surgical masks, with content viewer and safety key.