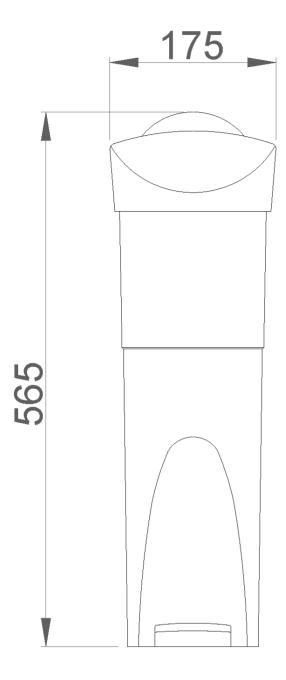

## Suggested text for prescription

NOFER hygienic container, made of polypropylene and ABS, white finish. Capacity: 20 liters.

Dimensions: 565 H x 175 W x 350 D (mm).

Pedal finish: Gray
Pedal thickness: 2.5 mm
Capacity: 20 liters

**Dimensions:** 565 high x 175 wide x 350 deep (mm)

Weight: 1.8 kg

Dimensional drawing

Ctra. Laureà Miró, 385-387 08980 | Sant Feliu de Llobregat, Barcelona - Spain T. +34 934 742 423 F. +34 934 743 548 nofer@nofer.com www.nofer.com