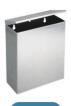

## Suggested text for prescription

NOFER hygienic container, made of polypropylene and ABS, white finish. Capacity: 20 liters.

Dimensions: 565 H x 175 W x 350 D (mm).

## Components

- Garbage can.
- Removable head with tilting part that prevents the contents from being seen.

- Pedal.

Hygienic container with pedal and tilting lid, capacity 20 l. Polypropylene and ABS. Finish: white body and gray lid

## Description

- Hygienic container with pedal made of polypropylene and ABS.
- Suitable for collectivities.
- Tilting lid that prevents the contents from being seen.
- Resistance and durability.

## Technical characteristics

Body material: Injected polypropylene

Finishing: White Thickness: 3.5 mm

Cover material: Injected polypropylene

Finished cover: Gray

Cover thickness: 2.5 mm

Pedal material: ABS injected

Pedal finish: Gray
Pedal thickness: 2.5 mm
Capacity: 20 liters

**Dimensions:** 565 high x 175 wide x 350 deep (mm)

Weight: 1.8 kg

Dimensional drawing

Ctra. Laureà Miró, 385-387 08980 | Sant Feliu de Llobregat, Barcelona - Spain T. +34 934 742 423 F. +34 934 743 548 nofer@nofer.com www.nofer.com