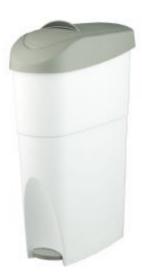

## Suggested text for prescription

NOFER hygienic container, made of polypropylene and ABS, white finish. Capacity: 20 liters.

Dimensions: 565 H x 175 W x 350 D (mm).

## Components

- Garbage can.
- Removable head with tilting part that prevents the contents from being seen.

- Pedal.

Hygienic container with pedal and tilting lid, capacity 20 l. Polypropylene and ABS. Finish: white body and gray lid

## Description

- Hygienic container with pedal made of polypropylene and ABS.
- Suitable for collectivities.
- Tilting lid that prevents the contents from being seen.
- Resistance and durability.