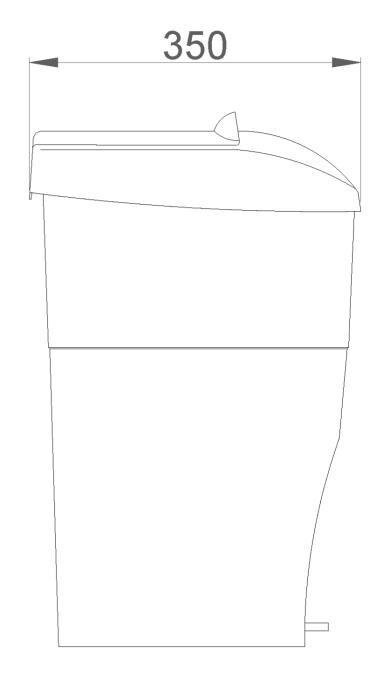

## Suggested text for prescription

NOFER hygienic container, made of polypropylene and ABS, white finish. Capacity: 20 liters.

Dimensions: 565 H x 175 W x 350 D (mm).

Pedal finish: Gray
Pedal thickness: 2.5 mm
Capacity: 20 liters

**Dimensions:** 565 high x 175 wide x 350 deep (mm)

Weight: 1.8 kg

Dimensional drawing

Ctra. Laureà Miró, 385-387 08980 | Sant Feliu de Llobregat, Barcelona - Spain T. +34 934 742 423 F. +34 934 743 548 nofer@nofer.com www.nofer.com