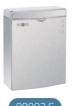

## Suggested text for prescription

NOFER hygienic container, made of polypropylene and ABS, white finish. Capacity: 20 liters.

Dimensions: 565 H x 175 W x 350 D (mm).

## Components

- Garbage can.
- Removable head with tilting part that prevents the contents from being seen.

- Pedal.

Hygienic container with pedal and tilting lid, capacity 20 l. Polypropylene and ABS. Finish: white body and gray lid

## Description

- Hygienic container with pedal made of polypropylene and ABS.
- Suitable for collectivities.
- Tilting lid that prevents the contents from being seen.
- Resistance and durability.

## Technical characteristics

Body material: Injected polypropylene

Finishing: White Thickness: 3.5 mm

Cover material: Injected polypropylene

Finished cover: Gray

Cover thickness: 2.5 mm

Pedal material: ABS injected

Pedal finish: Gray
Pedal thickness: 2.5 mm
Capacity: 20 liters

**Dimensions:** 565 high x 175 wide x 350 deep (mm)

Weight: 1.8 kg

Dimensional drawing

Ctra. Laureà Miró, 385-387 08980 | Sant Feliu de Llobregat, Barcelona - Spain T. +34 934 742 423 F. +34 934 743 548 nofer@nofer.com www.nofer.com