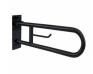

Hinged bar to be fixed to the wall with vertical swivel with roll holder. Length 800 mm. Stainless steel. Black finish

### Description

- Folding support bar to fix on the wall.
- Suitable for support in washbasins, wc-bidet, showers and bathtubs.
- Designed for toilets adapted for people with reduced mobility.
- Bacteriostatic stainless steel black finish.
- Also available in satin (NOFER 15051.80.S), gloss (NOFER 15051.80.B), and white (NOFER 15051.80.W) finish.

#### Technical characteristics

Material: AISI 304 stainless steel

Finishing: Black
Bar diameter: Ø32 mm
Bar length: 800 mm

**Anchor plate dimensions:** 300 height x 100 width (mm) **Recommended installation height:** 70-75 cm top bar to floor

# Suggested text for prescription

NOFER folding support bar made of stainless steel, black finish. With brake, roll holder and anti-conductive kit. Length: 800 mm. Tube bars  $\emptyset$ 32 mm.