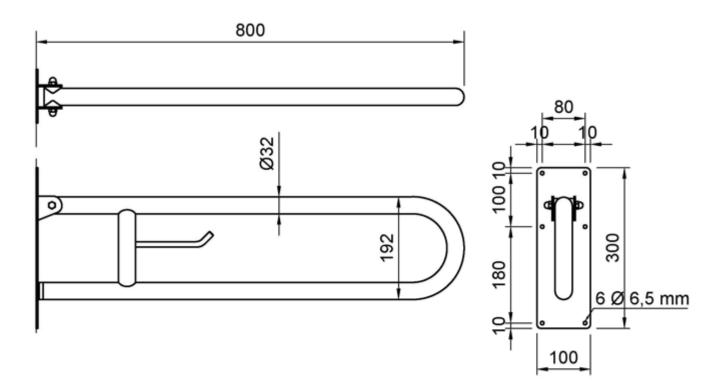

#### Technical characteristics

Material: AISI 304 stainless steel

Finishing: Black
Bar diameter: Ø32 mm
Bar length: 800 mm

**Anchor plate dimensions:** 300 height x 100 width (mm) **Recommended installation height:** 70-75 cm top bar to floor

# Dimensional drawing

Ctra. Laureà Miró, 385-387 08980 | Sant Feliu de Llobregat, Barcelona - Spain T. +34 934 742 423 F. +34 934 743 548 nofer@nofer.com www.nofer.com

These specifications may be modified and/or amended due to manufacturing requirements.