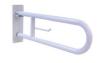

### Description

- Folding support bar to fix on the wall.
- Suitable for support in washbasins, wc-bidet, showers and bathtubs.
- Designed for toilets adapted for people with reduced mobility.
- Bacteriostatic stainless steel black finish.
- Also available in satin (NOFER 15051.80.S), gloss (NOFER 15051.80.B), and white (NOFER 15051.80.W) finish.