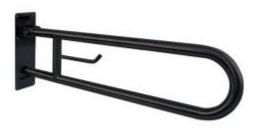

Hinged bar to be fixed to the wall with vertical swivel with roll holder. Length 800 mm. Stainless steel. Black finish

### Description

- Folding support bar to fix on the wall.
- Suitable for support in washbasins, wc-bidet, showers and bathtubs.
- Designed for toilets adapted for people with reduced mobility.
- Bacteriostatic stainless steel black finish.
- Also available in satin (NOFER 15051.80.S), gloss (NOFER 15051.80.B), and white (NOFER 15051.80.W) finish.

#### Components

- Stainless steel hinged bar.
- With brake system.
- With roll holder. Also available without roll holder (NOFER 15051.SP.80.N)
- Stainless steel screws included.
- Anti-conductive kit included.