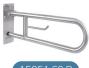

Hinged bar to be fixed to the wall with vertical swivel with roll holder. Length 800 mm. Stainless steel. Black finish

### Description

- Folding support bar to fix on the wall.
- Suitable for support in washbasins, wc-bidet, showers and bathtubs.
- Designed for toilets adapted for people with reduced mobility.
- Bacteriostatic stainless steel black finish.
- Also available in satin (NOFER 15051.80.S), gloss (NOFER 15051.80.B), and white (NOFER 15051.80.W) finish.

#### Technical characteristics

Material: AISI 304 stainless steel

Finishing: Black
Bar diameter: Ø32 mm
Bar length: 800 mm

**Anchor plate dimensions:** 300 height x 100 width (mm) **Recommended installation height:** 70-75 cm top bar to floor