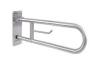

# Hinged bar to be fixed to the wall with vertical swivel with roll holder. Length 800 mm. Stainless steel. White finish

## Description

- Folding support bar to fix on the wall.
- Suitable for support in washbasins, wc-bidet, showers and bathtubs.
- Designed for toilets adapted for people with reduced mobility.
- Bacteriostatic stainless steel white finish.
- Also available in black (NOFER 15051.80.N), gloss (NOFER 15051.80.B), and satin (NOFER 15051.80.S) finish.

#### Technical characteristics

Material: AISI 304 stainless steel Finishing: White Bar diameter: Ø32 mm Bar length: 800 mm Anchor plate dimensions: 300 height x 100 width (mm) Recommended installation height: 70-75 cm top bar to floor

#### Components

- Stainless steel hinged bar.
- With brake system.
- With roll holder. Also available without roll holder (NOFER 15051.SP.80.W)
- Stainless steel screws included.
- Anti-conductive kit included.