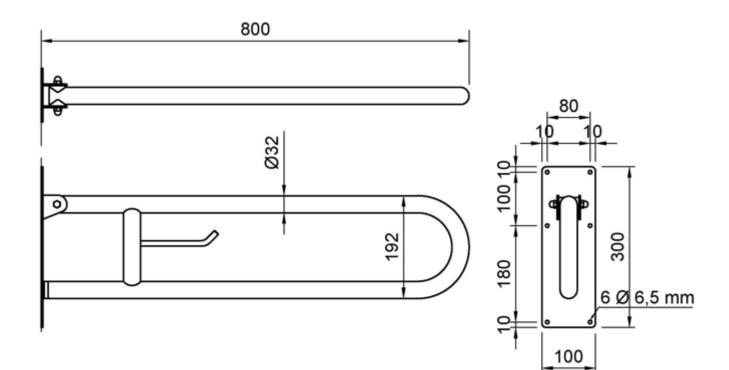

#### Technical characteristics

Material: AISI 304 stainless steel Finishing: White Bar diameter: Ø32 mm Bar length: 800 mm Anchor plate dimensions: 300 height x 100 width (mm) Recommended installation height: 70-75 cm top bar to floor

### Fixing

- Stainless steel wall anchor plate.

Dimensional drawing

Ctra. Laureà Miró, 385-387 08980 | Sant Feliu de Llobregat, Barcelona - Spain T. +34 934 742 423 F. +34 934 743 548 nofer@nofer.com www.nofer.com